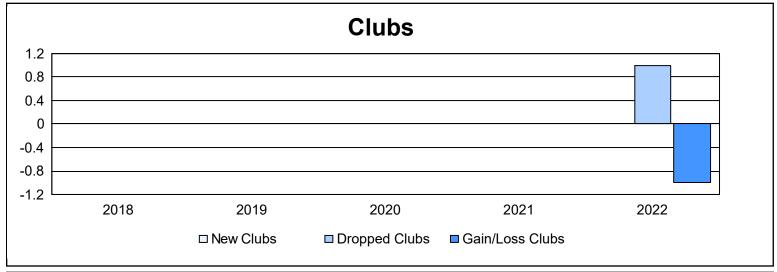

District U 3 As of June 2022 Cumulative

| Year      | New<br>Clubs | Dropped<br>Clubs | Gain/<br>Loss<br>Clubs | New<br>Members | Charter<br>Members | Reinstate<br>Members | Transfer<br>Members | Total<br>Member<br>Added | Total<br>Members<br>Dropped | Gain/<br>Loss<br>Members |
|-----------|--------------|------------------|------------------------|----------------|--------------------|----------------------|---------------------|--------------------------|-----------------------------|--------------------------|
| 2017-2018 | 0            | 0                | 0                      | 88             | 0                  | 1                    | 1                   | 90                       | 64                          | 26                       |
| 2018-2019 | 0            | 0                | 0                      | 60             | 1                  | 2                    | 2                   | 65                       | 85                          | -20                      |
| 2019-2020 | 0            | 0                | 0                      | 52             | 0                  | 2                    | 0                   | 54                       | 64                          | -10                      |
| 2020-2021 | 0            | 0                | 0                      | 27             | 0                  | 3                    | 1                   | 31                       | 77                          | -46                      |
| 2021-2022 | 0            | 1                | -1                     | 62             | 0                  | 2                    | 1                   | 65                       | 84                          | -19                      |
| Average   | 0            | 0                | 0                      | 58             | 0                  | 2                    | 1                   | 61                       | 75                          | -14                      |